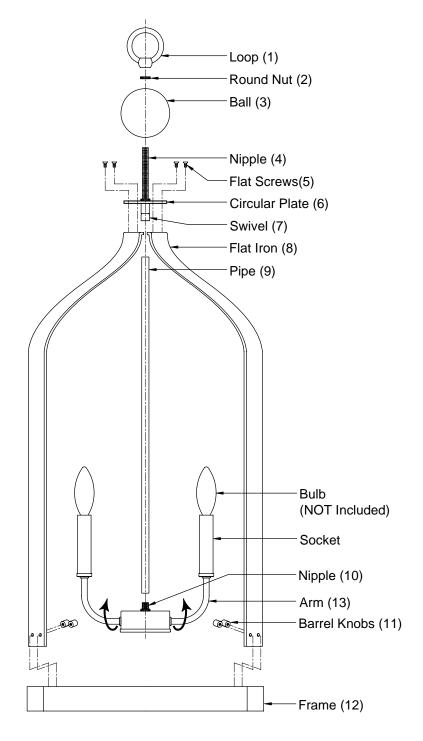

ITEM NO.: 7-7802-4

## ASSEMBLY INSTRUCTIONS

- 1. Carefully unpack and identify all parts referring to illustration for parts identification.
- 2. Turn the power to the installation point OFF.
- 3. Adjust the arm's (13) direction. Install the pipe (9) into the swivel (7) and the nipple (10).
- 4.Install the flat Iron (8) to the frame (12) with barrel knobs (11). Install the flat Iron (8) to the circular plate (6) with flat screws (5).
- 5.Install the ball (3), the round nut (2), and the loop (1) onto the nipple (4).
- 6.Refer to the additional installation instructions included with the product for wiring and installation.
- 7.Install proper bulbs (not included) into each socket referring to the markings and / or labels on the fixture for maximum wattage.
- 8.Restore power to the installation point and retain this sheet for future reference.