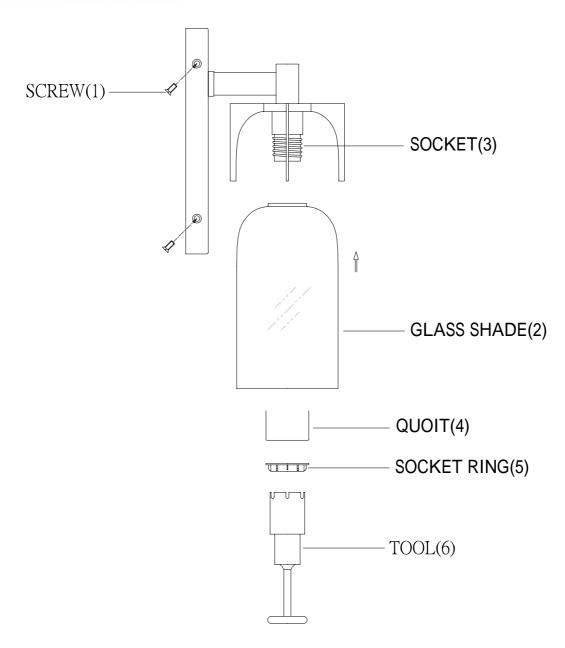

ITEM NO: 9-4128-1

## **ASSEMBLY INSTRUCTIONS**

- 1. Carefully unpack and identify all parts referring to illustration for parts identification.
- 2. Turn the power to the installation point OFF.
- 3.Install the glass shade (2), quoit (4), and socket ring (5) onto the socket (3), securing with the tool (6).
- 4.Refer to the additional installation instructions included with the product for wiring and installation.
- 5.Install proper bulbs (not included) into each socket referring to the markings and/or labels on the fixture for maximum wattage.
- 6. Restore power to the installation point and retain this sheet for future reference.