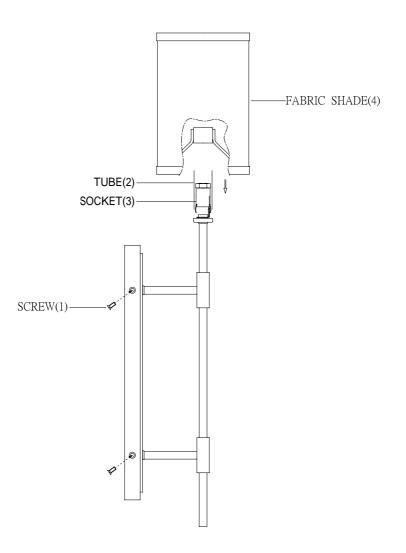

## ASSEMBLY INSTRUCTIONS

- 1. Carefully unpack and identify all parts referring to illustration for parts identification.
- 2.Turn the power to the installation point OFF.
- 3.Install the tube (2) onto the socket (3).
- 4.Install the fabric shade (4) onto the tube (2).
- 5.Refer to the additional installation instructions included with the product for wiring and installation.
- 6.Install proper bulbs (not included) into each socket referring to the markings and/or labels on the fixture for maximum wattage.
- 7. Restore power to the installation point and retain this sheet for future reference.