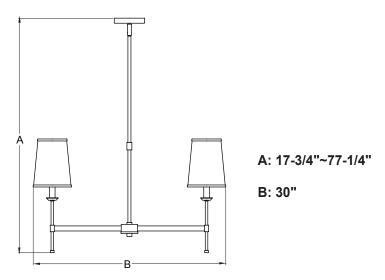

marked) from the fixture to the white wire from the power source.
- ---Attach the fixture ground wire to the mounting strap unit (A) with the green ground screw, then connect it to the house ground wire with a wire connector (C).

  Carefully put the wires back into the outlet box.
- 6. Attach the canopy kit to the mounting strap unit (A) by inserting the fixture mounting screws, then secure it with two bolt nuts (D).





- Install 6 x 60W Max. candelabra base bulbs (not included).
   See relamping label at socket area or packaging for maximum wattage allowed.
- 8. Rotate the shades onto the fixture.
- Angled mounting recommended for a vaulted or angled ceiling. (See Fig.1)

Turn on the power at fuse or circuit box.

The following parts are available for reorder if damaged or missing.





1 Year Warranty

Vaxcel warrants all of our products against defects in workmanship and finishes for one year following the date of shipment.

Exclusions: This warranty does not include the failure of products from extreme acts of nature; environmental conditions not suited for the products intended use; operation in temperatures outside of the range specified in the instruction manual; usage with improper power supply, power surges or dips. For coastal locations, some corrosion is considered normal for the environment.

Vaxcel reserves the right to repair, replace or issue a credit for any properly installed product, provided it is returned per RMA instruction. This warranty is limited to the cost of the product only and does not extend to transportation, installation or replacement cos