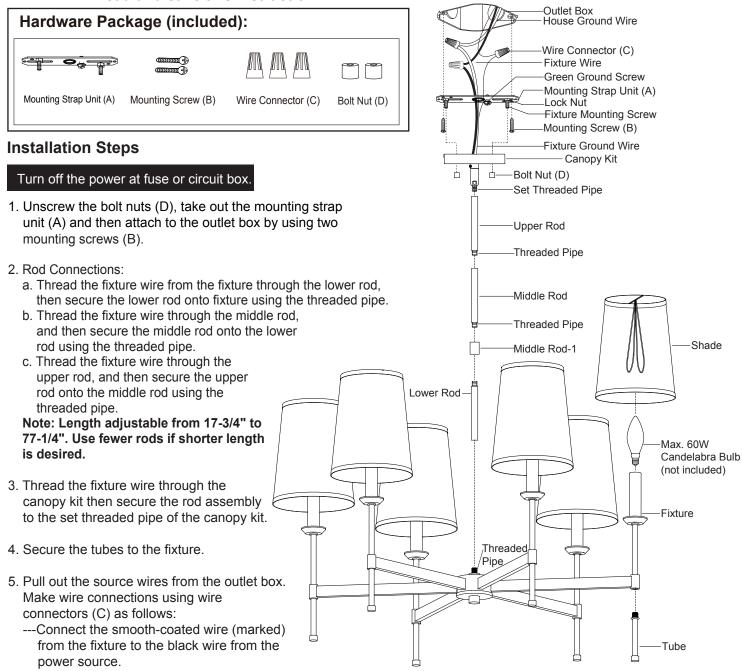

## ASSEMBLY AND INSTALLATION INSTRUCTIONS

H0288

## WARNING: TO AVOID RISK OF ELECTRICAL SHOCK, BE SURE TO SHUT OFF POWER WHILE INSTALLING OR SERVICING THIS FIXTURE.

NOTES: 1. Before installing, consult local electrical codes for wiring and grounding requirements.

- ---Connect the ribbed-coated wire (unmarked) from the fixture to the white wire from the power source.
- ---Attach the fixture ground wire to the mounting strap unit (A) with the green ground screw, then connect it to the house ground wire with a wire connector (C).

  Carefully put the wires back into the outlet box.
- 6. Attach the canopy kit to the mounting strap unit (A) by inserting the fixture mounting screws, then secure it with two bolt nuts (D).

- Install 6 x 60W Max. candelabra base bulbs (not included).
   See relamping label at socket area or packaging for maximum wattage allowed.
- 8. Rotate the shades onto the fixture.
- Angled mounting recommended for a vaulted or angled ceiling. (See Fig.1)

Turn on the power at fuse or circuit box.

The following parts are available for reorder if damaged or missing.

1 Year Warranty

Vaxcel warrants all of our products against defects in workmanship and finishes for one year following the date of shipment.