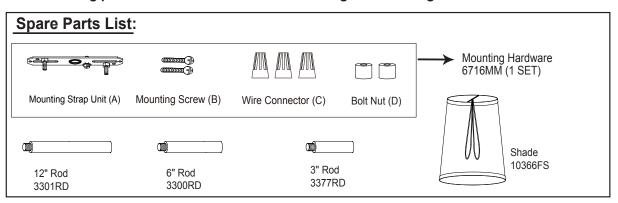

Turn on the power at fuse or circuit box.

The following parts are available for reorder if damaged or missing.

1 Year Warranty

Vaxcel warrants all of our products against defects in workmanship and finishes for one year following the date of shipment.