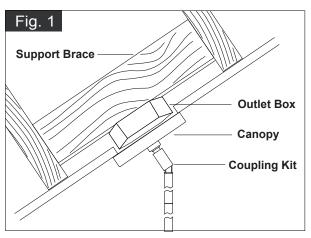

  Carefully put the wires back into the outlet box.
- 6. Attach the canopy kit to the mounting strap unit (A) by inserting the fixture mounting screws, then secure it with two bolt nuts (D).

- Install 6 x 60W Max. candelabra base bulbs (not included).
   See relamping label at socket area or packaging for maximum wattage allowed.
- 8. Rotate the shades onto the fixture.
- Angled mounting recommended for a vaulted or angled ceiling. (See Fig.1)